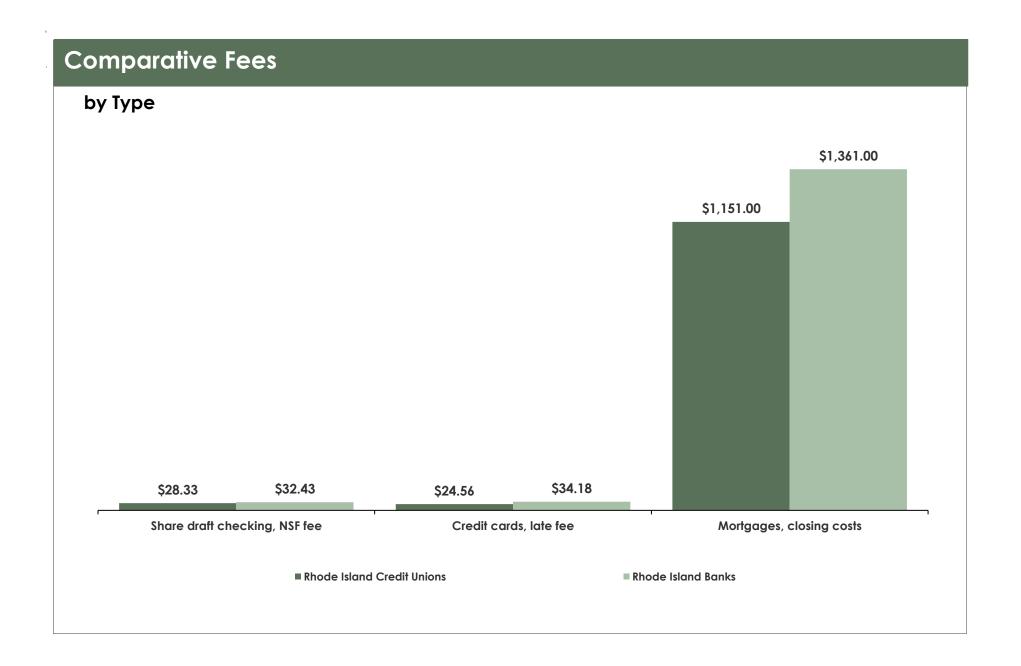

# Rhode Island Credit Union and Banking Institution June 2023 Average Interest Rates and Fees

| Loan Products                              | Average Rate at Credit Unions (%) | Average Rate<br>at Banks (%) | Rate Difference<br>vs. Banks (%) |  |  |  |
|--------------------------------------------|-----------------------------------|------------------------------|----------------------------------|--|--|--|
| 60-month new car (A paper)                 | 6.13                              | 6.20                         | -0.07                            |  |  |  |
| 48-month used car (A paper)                | 6.12                              | 6.56                         | -0.44                            |  |  |  |
| Unsecured loan (A paper)                   | 10.58                             | 13.05                        | -2.48                            |  |  |  |
| 5-year adjustable rate 1st mortgage, 0 pts | 4.97                              | 6.07                         | -1.10                            |  |  |  |
| 15-year fixed rate 1st mortgage, 0 pts     | 6.05                              | 6.06                         | -0.01                            |  |  |  |
| 30-year fixed rate 1st mortgage, 0 pts     | 6.65                              | 6.65                         | 0.00                             |  |  |  |
| Home equity / 2nd mtg, 80% LTV 0 pts       | 7.64                              | 8.41                         | -0.78                            |  |  |  |
| Credit card - rewards                      | 17.26                             | 18.22                        | -0.96                            |  |  |  |
| Credit card - platinum                     | 17.98                             | 19.79                        | -1.81                            |  |  |  |
| Savings Products                           |                                   |                              |                                  |  |  |  |
| Regular savings, \$1,000 balance           | 0.09                              | 0.04                         | 0.05                             |  |  |  |
| Share draft checking, \$5,000 balance      | 0.10                              | 0.06                         | 0.04                             |  |  |  |
| Money market accounts                      | 0.36                              | 0.16                         | 0.20                             |  |  |  |
| 1 Year certificate \$10,000 balance        | 1.48                              | 1.66                         | -0.18                            |  |  |  |
| Retirement (IRA) accounts                  | 0.92                              | 0.91                         | 0.01                             |  |  |  |
| Fee Income                                 |                                   |                              |                                  |  |  |  |
| Share draft checking, NSF fee              | \$28.33                           | \$32.43                      | -\$4.10                          |  |  |  |
| Credit cards, late fee                     | \$24.56                           | \$34.18                      | -\$9.62                          |  |  |  |
| Mortgages, closing costs                   | \$1,151.00                        | \$1,361.00                   | -\$210.00                        |  |  |  |