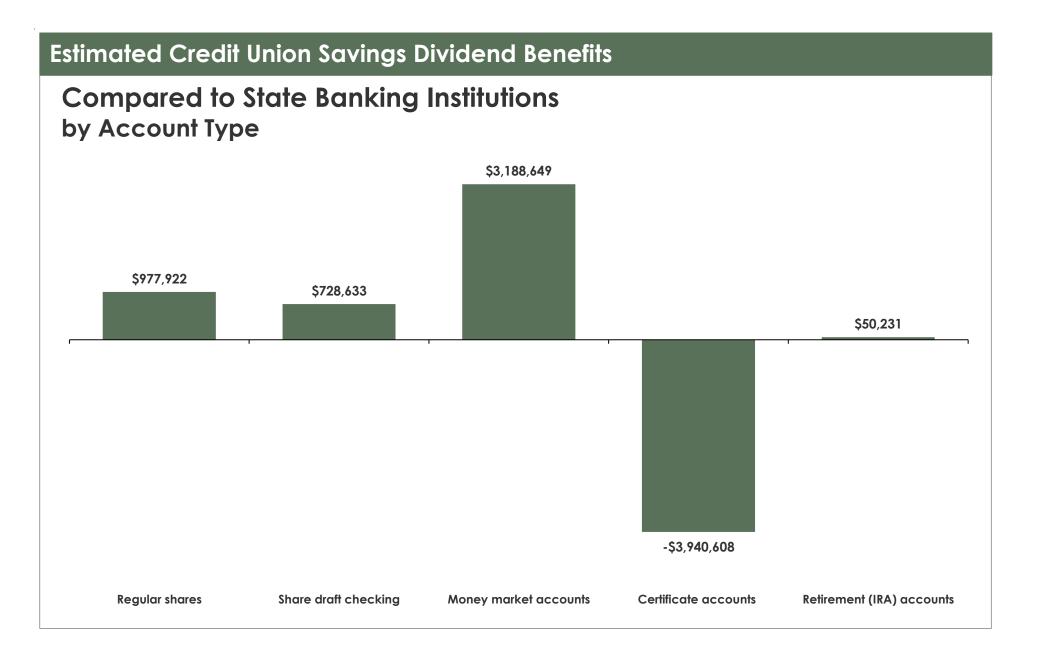

Rhode **Island** credit unions also pay members higher average dividends on the following accounts: regular savings, share draft checking, money market accounts, IRAs.

**CUNA Economics and Statistics** 

# Estimated Financial Benefits for Rhode Island Credit Unions June 2023

| Logne                                                            | Avg. Balance<br>at                                                                                                                                                                                                                                                                                                                                                                                                                                                                                                                                                                                                                                                                                                                                                                                                                                                                                                                                                                                                                                                                                                                                                                                                                                                                                                                                                                                                                                                                                                                                                                                                                                                                                                                                                                                                                                                                                                                                                                                                                                                                                                             | Rate Difference vs. Rhode Island | Total Financial Benefit to Your |
|------------------------------------------------------------------|--------------------------------------------------------------------------------------------------------------------------------------------------------------------------------------------------------------------------------------------------------------------------------------------------------------------------------------------------------------------------------------------------------------------------------------------------------------------------------------------------------------------------------------------------------------------------------------------------------------------------------------------------------------------------------------------------------------------------------------------------------------------------------------------------------------------------------------------------------------------------------------------------------------------------------------------------------------------------------------------------------------------------------------------------------------------------------------------------------------------------------------------------------------------------------------------------------------------------------------------------------------------------------------------------------------------------------------------------------------------------------------------------------------------------------------------------------------------------------------------------------------------------------------------------------------------------------------------------------------------------------------------------------------------------------------------------------------------------------------------------------------------------------------------------------------------------------------------------------------------------------------------------------------------------------------------------------------------------------------------------------------------------------------------------------------------------------------------------------------------------------|----------------------------------|---------------------------------|
| Loans                                                            | Credit Unions (1)                                                                                                                                                                                                                                                                                                                                                                                                                                                                                                                                                                                                                                                                                                                                                                                                                                                                                                                                                                                                                                                                                                                                                                                                                                                                                                                                                                                                                                                                                                                                                                                                                                                                                                                                                                                                                                                                                                                                                                                                                                                                                                              | Banks (%) (2)                    | Members                         |
| New car loans                                                    | 560,535,096                                                                                                                                                                                                                                                                                                                                                                                                                                                                                                                                                                                                                                                                                                                                                                                                                                                                                                                                                                                                                                                                                                                                                                                                                                                                                                                                                                                                                                                                                                                                                                                                                                                                                                                                                                                                                                                                                                                                                                                                                                                                                                                    | -0.07                            | \$409,191                       |
| Used car loans                                                   | 1,377,139,852                                                                                                                                                                                                                                                                                                                                                                                                                                                                                                                                                                                                                                                                                                                                                                                                                                                                                                                                                                                                                                                                                                                                                                                                                                                                                                                                                                                                                                                                                                                                                                                                                                                                                                                                                                                                                                                                                                                                                                                                                                                                                                                  | -0.44                            | \$5,990,558                     |
| Personal unsecured loans                                         | 81,160,168                                                                                                                                                                                                                                                                                                                                                                                                                                                                                                                                                                                                                                                                                                                                                                                                                                                                                                                                                                                                                                                                                                                                                                                                                                                                                                                                                                                                                                                                                                                                                                                                                                                                                                                                                                                                                                                                                                                                                                                                                                                                                                                     | -2.48                            | \$2,008,714                     |
| 5-year adjustable rate 1st mortgage                              | 820,057,237                                                                                                                                                                                                                                                                                                                                                                                                                                                                                                                                                                                                                                                                                                                                                                                                                                                                                                                                                                                                                                                                                                                                                                                                                                                                                                                                                                                                                                                                                                                                                                                                                                                                                                                                                                                                                                                                                                                                                                                                                                                                                                                    | -1.10                            | \$9,020,630                     |
| 15-year fixed rate 1st mortgage                                  | 801,052,857                                                                                                                                                                                                                                                                                                                                                                                                                                                                                                                                                                                                                                                                                                                                                                                                                                                                                                                                                                                                                                                                                                                                                                                                                                                                                                                                                                                                                                                                                                                                                                                                                                                                                                                                                                                                                                                                                                                                                                                                                                                                                                                    | -0.01                            | \$56,074                        |
| 30-year fixed rate 1st mortgage                                  | 2,462,951,376                                                                                                                                                                                                                                                                                                                                                                                                                                                                                                                                                                                                                                                                                                                                                                                                                                                                                                                                                                                                                                                                                                                                                                                                                                                                                                                                                                                                                                                                                                                                                                                                                                                                                                                                                                                                                                                                                                                                                                                                                                                                                                                  | 0.00                             | \$49,259                        |
| Home equity / 2nd mortgage loans                                 | 417,714,955                                                                                                                                                                                                                                                                                                                                                                                                                                                                                                                                                                                                                                                                                                                                                                                                                                                                                                                                                                                                                                                                                                                                                                                                                                                                                                                                                                                                                                                                                                                                                                                                                                                                                                                                                                                                                                                                                                                                                                                                                                                                                                                    | -0.78                            | \$3,241,468                     |
| Credit cards Interest rebates                                    | 18,813,646                                                                                                                                                                                                                                                                                                                                                                                                                                                                                                                                                                                                                                                                                                                                                                                                                                                                                                                                                                                                                                                                                                                                                                                                                                                                                                                                                                                                                                                                                                                                                                                                                                                                                                                                                                                                                                                                                                                                                                                                                                                                                                                     | -0.96                            | \$220,449                       |
|                                                                  | and the state of t |                                  | \$0                             |
| Total CU member benefits arising from lower interest rates on la | oan products:                                                                                                                                                                                                                                                                                                                                                                                                                                                                                                                                                                                                                                                                                                                                                                                                                                                                                                                                                                                                                                                                                                                                                                                                                                                                                                                                                                                                                                                                                                                                                                                                                                                                                                                                                                                                                                                                                                                                                                                                                                                                                                                  |                                  | \$20,996,342                    |
| Savings                                                          |                                                                                                                                                                                                                                                                                                                                                                                                                                                                                                                                                                                                                                                                                                                                                                                                                                                                                                                                                                                                                                                                                                                                                                                                                                                                                                                                                                                                                                                                                                                                                                                                                                                                                                                                                                                                                                                                                                                                                                                                                                                                                                                                |                                  |                                 |
| Regular shares                                                   | 1,917,494,681                                                                                                                                                                                                                                                                                                                                                                                                                                                                                                                                                                                                                                                                                                                                                                                                                                                                                                                                                                                                                                                                                                                                                                                                                                                                                                                                                                                                                                                                                                                                                                                                                                                                                                                                                                                                                                                                                                                                                                                                                                                                                                                  | 0.05                             | \$977,922                       |
| Share draft checking                                             | 1,777,153,310                                                                                                                                                                                                                                                                                                                                                                                                                                                                                                                                                                                                                                                                                                                                                                                                                                                                                                                                                                                                                                                                                                                                                                                                                                                                                                                                                                                                                                                                                                                                                                                                                                                                                                                                                                                                                                                                                                                                                                                                                                                                                                                  | 0.04                             | \$728,633                       |
| Money market accounts                                            | 1,586,392,671                                                                                                                                                                                                                                                                                                                                                                                                                                                                                                                                                                                                                                                                                                                                                                                                                                                                                                                                                                                                                                                                                                                                                                                                                                                                                                                                                                                                                                                                                                                                                                                                                                                                                                                                                                                                                                                                                                                                                                                                                                                                                                                  | 0.20                             | \$3,188,649                     |
| Certificate accounts                                             | 2,238,981,932                                                                                                                                                                                                                                                                                                                                                                                                                                                                                                                                                                                                                                                                                                                                                                                                                                                                                                                                                                                                                                                                                                                                                                                                                                                                                                                                                                                                                                                                                                                                                                                                                                                                                                                                                                                                                                                                                                                                                                                                                                                                                                                  | -0.18                            | -\$3,940,608                    |
| Retirement (IRA) accounts                                        | 401,847,417                                                                                                                                                                                                                                                                                                                                                                                                                                                                                                                                                                                                                                                                                                                                                                                                                                                                                                                                                                                                                                                                                                                                                                                                                                                                                                                                                                                                                                                                                                                                                                                                                                                                                                                                                                                                                                                                                                                                                                                                                                                                                                                    | 0.01                             | \$50,231                        |
| Bonus dividends in period                                        |                                                                                                                                                                                                                                                                                                                                                                                                                                                                                                                                                                                                                                                                                                                                                                                                                                                                                                                                                                                                                                                                                                                                                                                                                                                                                                                                                                                                                                                                                                                                                                                                                                                                                                                                                                                                                                                                                                                                                                                                                                                                                                                                |                                  | \$0                             |
| Total CU member benefit arising from higher interest rates on s  | \$1,004,827                                                                                                                                                                                                                                                                                                                                                                                                                                                                                                                                                                                                                                                                                                                                                                                                                                                                                                                                                                                                                                                                                                                                                                                                                                                                                                                                                                                                                                                                                                                                                                                                                                                                                                                                                                                                                                                                                                                                                                                                                                                                                                                    |                                  |                                 |
| Fee Income                                                       |                                                                                                                                                                                                                                                                                                                                                                                                                                                                                                                                                                                                                                                                                                                                                                                                                                                                                                                                                                                                                                                                                                                                                                                                                                                                                                                                                                                                                                                                                                                                                                                                                                                                                                                                                                                                                                                                                                                                                                                                                                                                                                                                |                                  |                                 |
| Total CU member benefit arising from fewer / lower fees:         | \$5,074,952                                                                                                                                                                                                                                                                                                                                                                                                                                                                                                                                                                                                                                                                                                                                                                                                                                                                                                                                                                                                                                                                                                                                                                                                                                                                                                                                                                                                                                                                                                                                                                                                                                                                                                                                                                                                                                                                                                                                                                                                                                                                                                                    |                                  |                                 |
| Total CU member benefit arising from interest rates on loa       | \$27,076,122                                                                                                                                                                                                                                                                                                                                                                                                                                                                                                                                                                                                                                                                                                                                                                                                                                                                                                                                                                                                                                                                                                                                                                                                                                                                                                                                                                                                                                                                                                                                                                                                                                                                                                                                                                                                                                                                                                                                                                                                                                                                                                                   |                                  |                                 |
|                                                                  |                                                                                                                                                                                                                                                                                                                                                                                                                                                                                                                                                                                                                                                                                                                                                                                                                                                                                                                                                                                                                                                                                                                                                                                                                                                                                                                                                                                                                                                                                                                                                                                                                                                                                                                                                                                                                                                                                                                                                                                                                                                                                                                                |                                  |                                 |
| Total CU member benefit / member:                                | \$57                                                                                                                                                                                                                                                                                                                                                                                                                                                                                                                                                                                                                                                                                                                                                                                                                                                                                                                                                                                                                                                                                                                                                                                                                                                                                                                                                                                                                                                                                                                                                                                                                                                                                                                                                                                                                                                                                                                                                                                                                                                                                                                           |                                  |                                 |
| <u>Total CU member benefit / member household:</u>               | \$119                                                                                                                                                                                                                                                                                                                                                                                                                                                                                                                                                                                                                                                                                                                                                                                                                                                                                                                                                                                                                                                                                                                                                                                                                                                                                                                                                                                                                                                                                                                                                                                                                                                                                                                                                                                                                                                                                                                                                                                                                                                                                                                          |                                  |                                 |
|                                                                  |                                                                                                                                                                                                                                                                                                                                                                                                                                                                                                                                                                                                                                                                                                                                                                                                                                                                                                                                                                                                                                                                                                                                                                                                                                                                                                                                                                                                                                                                                                                                                                                                                                                                                                                                                                                                                                                                                                                                                                                                                                                                                                                                |                                  |                                 |
| Source: Datatrac NCIIA and CIINA                                 |                                                                                                                                                                                                                                                                                                                                                                                                                                                                                                                                                                                                                                                                                                                                                                                                                                                                                                                                                                                                                                                                                                                                                                                                                                                                                                                                                                                                                                                                                                                                                                                                                                                                                                                                                                                                                                                                                                                                                                                                                                                                                                                                |                                  |                                 |