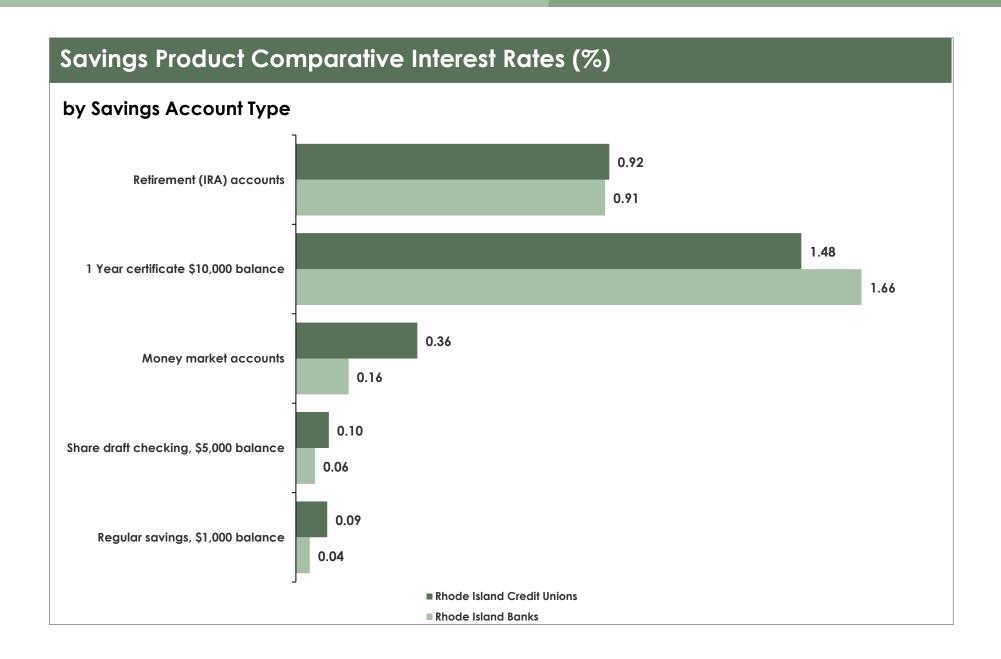

Rhode **Island** credit unions also pay members higher average dividends on the following accounts: regular savings, share draft checking, money market accounts, IRAs.

**CUNA Economics and Statistics** 

# Rhode Island Credit Union and Banking Institution June 2023 Average Interest Rates and Fees

| Loan Products                              | Average Rate at Credit Unions (%) | Average Rate<br>at Banks (%) | Rate Difference<br>vs. Banks (%) |  |  |  |
|--------------------------------------------|-----------------------------------|------------------------------|----------------------------------|--|--|--|
| 60-month new car (A paper)                 | 6.13                              | 6.20                         | -0.07                            |  |  |  |
| 48-month used car (A paper)                | 6.12                              | 6.56                         | -0.44                            |  |  |  |
| Unsecured loan (A paper)                   | 10.58                             | 13.05                        | -2.48                            |  |  |  |
| 5-year adjustable rate 1st mortgage, 0 pts | 4.97                              | 6.07                         | -1.10                            |  |  |  |
| 15-year fixed rate 1st mortgage, 0 pts     | 6.05                              | 6.06                         | -0.01                            |  |  |  |
| 30-year fixed rate 1st mortgage, 0 pts     | 6.65                              | 6.65                         | 0.00                             |  |  |  |
| Home equity / 2nd mtg, 80% LTV 0 pts       | 7.64                              | 8.41                         | -0.78                            |  |  |  |
| Credit card - rewards                      | 17.26                             | 18.22                        | -0.96                            |  |  |  |
| Credit card - platinum                     | 17.98                             | 19.79                        | -1.81                            |  |  |  |
| Savings Products                           |                                   |                              |                                  |  |  |  |
| Regular savings, \$1,000 balance           | 0.09                              | 0.04                         | 0.05                             |  |  |  |
| Share draft checking, \$5,000 balance      | 0.10                              | 0.06                         | 0.04                             |  |  |  |
| Money market accounts                      | 0.36                              | 0.16                         | 0.20                             |  |  |  |
| 1 Year certificate \$10,000 balance        | 1.48                              | 1.66                         | -0.18                            |  |  |  |
| Retirement (IRA) accounts                  | 0.92                              | 0.91                         | 0.01                             |  |  |  |
| Fee Income                                 |                                   |                              |                                  |  |  |  |
| Share draft checking, NSF fee              | \$28.33                           | \$32.43                      | -\$4.10                          |  |  |  |
| Credit cards, late fee                     | \$24.56                           | \$34.18                      | -\$9.62                          |  |  |  |
| Mortgages, closing costs                   | \$1,151.00                        | \$1,361.00                   | -\$210.00                        |  |  |  |