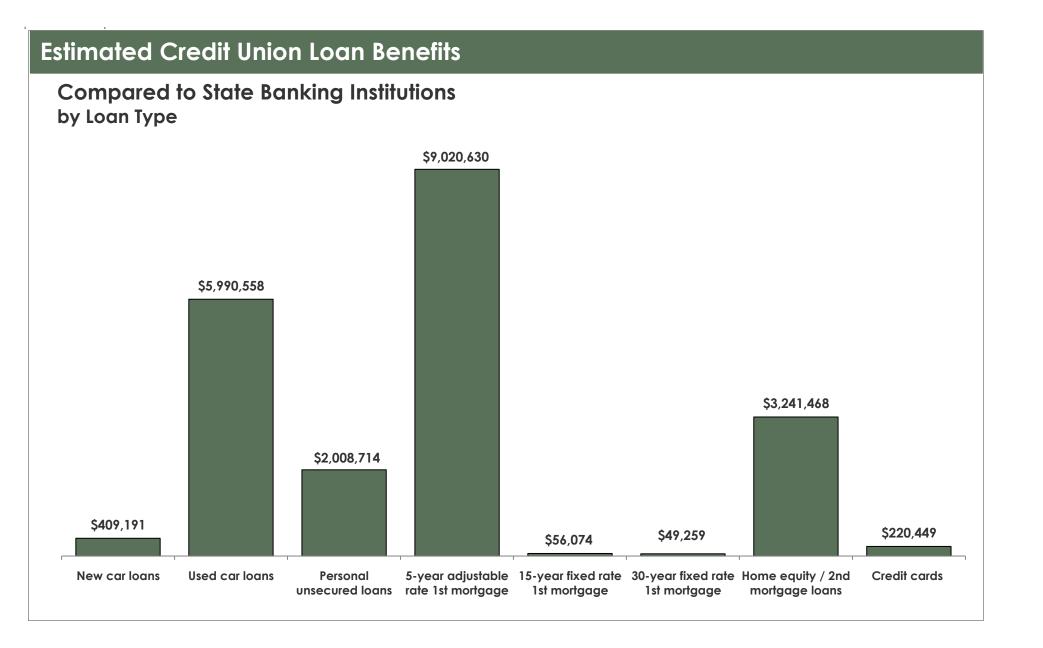

Further, loyal members - those who use the credit union extensively - often receive total financial benefits that are much greater than the average.

Rhode **Island** credit unions excel in providing member benefits on many loan and savings products. In particular, Rhode **Island** credit unions offer lower average loan rates on the following accounts: new car loans, used car loans, personal unsecured loans, first mortgage-fixed rate, first mortgage-adjustable rate, home equity loans, credit cards loans.

# Estimated Financial Benefits for Rhode Island Credit Unions June 2023

| Logne                                                            | Avg. Balance<br>at                                                                                                                                                                                                                                                                                                                                                                                                                                                                                                                                                                                                                                                                                                                                                                                                                                                                                                                                                                                                                                                                                                                                                                                                                                                                                                                                                                                                                                                                                                                                                                                                                                                                                                                                                                                                                                                                                                                                                                                                                                                                                                             | Rate Difference vs. Rhode Island | Total Financial Benefit to Your |
|------------------------------------------------------------------|--------------------------------------------------------------------------------------------------------------------------------------------------------------------------------------------------------------------------------------------------------------------------------------------------------------------------------------------------------------------------------------------------------------------------------------------------------------------------------------------------------------------------------------------------------------------------------------------------------------------------------------------------------------------------------------------------------------------------------------------------------------------------------------------------------------------------------------------------------------------------------------------------------------------------------------------------------------------------------------------------------------------------------------------------------------------------------------------------------------------------------------------------------------------------------------------------------------------------------------------------------------------------------------------------------------------------------------------------------------------------------------------------------------------------------------------------------------------------------------------------------------------------------------------------------------------------------------------------------------------------------------------------------------------------------------------------------------------------------------------------------------------------------------------------------------------------------------------------------------------------------------------------------------------------------------------------------------------------------------------------------------------------------------------------------------------------------------------------------------------------------|----------------------------------|---------------------------------|
| Loans                                                            | Credit Unions (1)                                                                                                                                                                                                                                                                                                                                                                                                                                                                                                                                                                                                                                                                                                                                                                                                                                                                                                                                                                                                                                                                                                                                                                                                                                                                                                                                                                                                                                                                                                                                                                                                                                                                                                                                                                                                                                                                                                                                                                                                                                                                                                              | Banks (%) (2)                    | Members                         |
| New car loans                                                    | 560,535,096                                                                                                                                                                                                                                                                                                                                                                                                                                                                                                                                                                                                                                                                                                                                                                                                                                                                                                                                                                                                                                                                                                                                                                                                                                                                                                                                                                                                                                                                                                                                                                                                                                                                                                                                                                                                                                                                                                                                                                                                                                                                                                                    | -0.07                            | \$409,191                       |
| Used car loans                                                   | 1,377,139,852                                                                                                                                                                                                                                                                                                                                                                                                                                                                                                                                                                                                                                                                                                                                                                                                                                                                                                                                                                                                                                                                                                                                                                                                                                                                                                                                                                                                                                                                                                                                                                                                                                                                                                                                                                                                                                                                                                                                                                                                                                                                                                                  | -0.44                            | \$5,990,558                     |
| Personal unsecured loans                                         | 81,160,168                                                                                                                                                                                                                                                                                                                                                                                                                                                                                                                                                                                                                                                                                                                                                                                                                                                                                                                                                                                                                                                                                                                                                                                                                                                                                                                                                                                                                                                                                                                                                                                                                                                                                                                                                                                                                                                                                                                                                                                                                                                                                                                     | -2.48                            | \$2,008,714                     |
| 5-year adjustable rate 1st mortgage                              | 820,057,237                                                                                                                                                                                                                                                                                                                                                                                                                                                                                                                                                                                                                                                                                                                                                                                                                                                                                                                                                                                                                                                                                                                                                                                                                                                                                                                                                                                                                                                                                                                                                                                                                                                                                                                                                                                                                                                                                                                                                                                                                                                                                                                    | -1.10                            | \$9,020,630                     |
| 15-year fixed rate 1st mortgage                                  | 801,052,857                                                                                                                                                                                                                                                                                                                                                                                                                                                                                                                                                                                                                                                                                                                                                                                                                                                                                                                                                                                                                                                                                                                                                                                                                                                                                                                                                                                                                                                                                                                                                                                                                                                                                                                                                                                                                                                                                                                                                                                                                                                                                                                    | -0.01                            | \$56,074                        |
| 30-year fixed rate 1st mortgage                                  | 2,462,951,376                                                                                                                                                                                                                                                                                                                                                                                                                                                                                                                                                                                                                                                                                                                                                                                                                                                                                                                                                                                                                                                                                                                                                                                                                                                                                                                                                                                                                                                                                                                                                                                                                                                                                                                                                                                                                                                                                                                                                                                                                                                                                                                  | 0.00                             | \$49,259                        |
| Home equity / 2nd mortgage loans                                 | 417,714,955                                                                                                                                                                                                                                                                                                                                                                                                                                                                                                                                                                                                                                                                                                                                                                                                                                                                                                                                                                                                                                                                                                                                                                                                                                                                                                                                                                                                                                                                                                                                                                                                                                                                                                                                                                                                                                                                                                                                                                                                                                                                                                                    | -0.78                            | \$3,241,468                     |
| Credit cards Interest rebates                                    | 18,813,646                                                                                                                                                                                                                                                                                                                                                                                                                                                                                                                                                                                                                                                                                                                                                                                                                                                                                                                                                                                                                                                                                                                                                                                                                                                                                                                                                                                                                                                                                                                                                                                                                                                                                                                                                                                                                                                                                                                                                                                                                                                                                                                     | -0.96                            | \$220,449                       |
|                                                                  | and the state of t |                                  | \$0                             |
| Total CU member benefits arising from lower interest rates on la | oan products:                                                                                                                                                                                                                                                                                                                                                                                                                                                                                                                                                                                                                                                                                                                                                                                                                                                                                                                                                                                                                                                                                                                                                                                                                                                                                                                                                                                                                                                                                                                                                                                                                                                                                                                                                                                                                                                                                                                                                                                                                                                                                                                  |                                  | \$20,996,342                    |
| Savings                                                          |                                                                                                                                                                                                                                                                                                                                                                                                                                                                                                                                                                                                                                                                                                                                                                                                                                                                                                                                                                                                                                                                                                                                                                                                                                                                                                                                                                                                                                                                                                                                                                                                                                                                                                                                                                                                                                                                                                                                                                                                                                                                                                                                |                                  |                                 |
| Regular shares                                                   | 1,917,494,681                                                                                                                                                                                                                                                                                                                                                                                                                                                                                                                                                                                                                                                                                                                                                                                                                                                                                                                                                                                                                                                                                                                                                                                                                                                                                                                                                                                                                                                                                                                                                                                                                                                                                                                                                                                                                                                                                                                                                                                                                                                                                                                  | 0.05                             | \$977,922                       |
| Share draft checking                                             | 1,777,153,310                                                                                                                                                                                                                                                                                                                                                                                                                                                                                                                                                                                                                                                                                                                                                                                                                                                                                                                                                                                                                                                                                                                                                                                                                                                                                                                                                                                                                                                                                                                                                                                                                                                                                                                                                                                                                                                                                                                                                                                                                                                                                                                  | 0.04                             | \$728,633                       |
| Money market accounts                                            | 1,586,392,671                                                                                                                                                                                                                                                                                                                                                                                                                                                                                                                                                                                                                                                                                                                                                                                                                                                                                                                                                                                                                                                                                                                                                                                                                                                                                                                                                                                                                                                                                                                                                                                                                                                                                                                                                                                                                                                                                                                                                                                                                                                                                                                  | 0.20                             | \$3,188,649                     |
| Certificate accounts                                             | 2,238,981,932                                                                                                                                                                                                                                                                                                                                                                                                                                                                                                                                                                                                                                                                                                                                                                                                                                                                                                                                                                                                                                                                                                                                                                                                                                                                                                                                                                                                                                                                                                                                                                                                                                                                                                                                                                                                                                                                                                                                                                                                                                                                                                                  | -0.18                            | -\$3,940,608                    |
| Retirement (IRA) accounts                                        | 401,847,417                                                                                                                                                                                                                                                                                                                                                                                                                                                                                                                                                                                                                                                                                                                                                                                                                                                                                                                                                                                                                                                                                                                                                                                                                                                                                                                                                                                                                                                                                                                                                                                                                                                                                                                                                                                                                                                                                                                                                                                                                                                                                                                    | 0.01                             | \$50,231                        |
| Bonus dividends in period                                        |                                                                                                                                                                                                                                                                                                                                                                                                                                                                                                                                                                                                                                                                                                                                                                                                                                                                                                                                                                                                                                                                                                                                                                                                                                                                                                                                                                                                                                                                                                                                                                                                                                                                                                                                                                                                                                                                                                                                                                                                                                                                                                                                |                                  | \$0                             |
| Total CU member benefit arising from higher interest rates on s  | \$1,004,827                                                                                                                                                                                                                                                                                                                                                                                                                                                                                                                                                                                                                                                                                                                                                                                                                                                                                                                                                                                                                                                                                                                                                                                                                                                                                                                                                                                                                                                                                                                                                                                                                                                                                                                                                                                                                                                                                                                                                                                                                                                                                                                    |                                  |                                 |
| Fee Income                                                       |                                                                                                                                                                                                                                                                                                                                                                                                                                                                                                                                                                                                                                                                                                                                                                                                                                                                                                                                                                                                                                                                                                                                                                                                                                                                                                                                                                                                                                                                                                                                                                                                                                                                                                                                                                                                                                                                                                                                                                                                                                                                                                                                |                                  |                                 |
| Total CU member benefit arising from fewer / lower fees:         | \$5,074,952                                                                                                                                                                                                                                                                                                                                                                                                                                                                                                                                                                                                                                                                                                                                                                                                                                                                                                                                                                                                                                                                                                                                                                                                                                                                                                                                                                                                                                                                                                                                                                                                                                                                                                                                                                                                                                                                                                                                                                                                                                                                                                                    |                                  |                                 |
| Total CU member benefit arising from interest rates on loa       | \$27,076,122                                                                                                                                                                                                                                                                                                                                                                                                                                                                                                                                                                                                                                                                                                                                                                                                                                                                                                                                                                                                                                                                                                                                                                                                                                                                                                                                                                                                                                                                                                                                                                                                                                                                                                                                                                                                                                                                                                                                                                                                                                                                                                                   |                                  |                                 |
|                                                                  |                                                                                                                                                                                                                                                                                                                                                                                                                                                                                                                                                                                                                                                                                                                                                                                                                                                                                                                                                                                                                                                                                                                                                                                                                                                                                                                                                                                                                                                                                                                                                                                                                                                                                                                                                                                                                                                                                                                                                                                                                                                                                                                                |                                  |                                 |
| Total CU member benefit / member:                                | \$57                                                                                                                                                                                                                                                                                                                                                                                                                                                                                                                                                                                                                                                                                                                                                                                                                                                                                                                                                                                                                                                                                                                                                                                                                                                                                                                                                                                                                                                                                                                                                                                                                                                                                                                                                                                                                                                                                                                                                                                                                                                                                                                           |                                  |                                 |
| <u>Total CU member benefit / member household:</u>               | \$119                                                                                                                                                                                                                                                                                                                                                                                                                                                                                                                                                                                                                                                                                                                                                                                                                                                                                                                                                                                                                                                                                                                                                                                                                                                                                                                                                                                                                                                                                                                                                                                                                                                                                                                                                                                                                                                                                                                                                                                                                                                                                                                          |                                  |                                 |
|                                                                  |                                                                                                                                                                                                                                                                                                                                                                                                                                                                                                                                                                                                                                                                                                                                                                                                                                                                                                                                                                                                                                                                                                                                                                                                                                                                                                                                                                                                                                                                                                                                                                                                                                                                                                                                                                                                                                                                                                                                                                                                                                                                                                                                |                                  |                                 |
| Source: Datatrac NCIIA and CIINA                                 |                                                                                                                                                                                                                                                                                                                                                                                                                                                                                                                                                                                                                                                                                                                                                                                                                                                                                                                                                                                                                                                                                                                                                                                                                                                                                                                                                                                                                                                                                                                                                                                                                                                                                                                                                                                                                                                                                                                                                                                                                                                                                                                                |                                  |                                 |