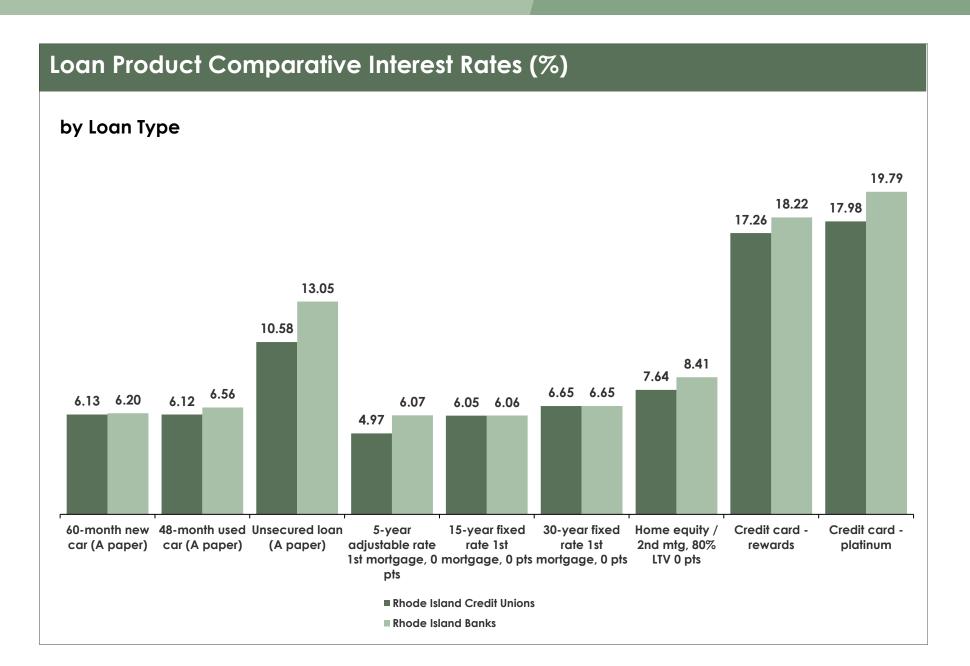

Further, loyal members - those who use the credit union extensively - often receive total financial benefits that are much greater than the average.

Rhode **Island** credit unions excel in providing member benefits on many loan and savings products. In particular, Rhode **Island** credit unions offer lower average loan rates on the following accounts: new car loans, used car loans, personal unsecured loans, first mortgage-fixed rate, first mortgage-adjustable rate, home equity loans, credit cards loans.

# Rhode Island Credit Union and Banking Institution June 2023 Average Interest Rates and Fees

| Loan Products                              | Average Rate at Credit Unions (%) | Average Rate<br>at Banks (%) | Rate Difference<br>vs. Banks (%) |  |  |  |
|--------------------------------------------|-----------------------------------|------------------------------|----------------------------------|--|--|--|
| 60-month new car (A paper)                 | 6.13                              | 6.20                         | -0.07                            |  |  |  |
| 48-month used car (A paper)                | 6.12                              | 6.56                         | -0.44                            |  |  |  |
| Unsecured loan (A paper)                   | 10.58                             | 13.05                        | -2.48                            |  |  |  |
| 5-year adjustable rate 1st mortgage, 0 pts | 4.97                              | 6.07                         | -1.10                            |  |  |  |
| 15-year fixed rate 1st mortgage, 0 pts     | 6.05                              | 6.06                         | -0.01                            |  |  |  |
| 30-year fixed rate 1st mortgage, 0 pts     | 6.65                              | 6.65                         | 0.00                             |  |  |  |
| Home equity / 2nd mtg, 80% LTV 0 pts       | 7.64                              | 8.41                         | -0.78                            |  |  |  |
| Credit card - rewards                      | 17.26                             | 18.22                        | -0.96                            |  |  |  |
| Credit card - platinum                     | 17.98                             | 19.79                        | -1.81                            |  |  |  |
| Savings Products                           |                                   |                              |                                  |  |  |  |
| Regular savings, \$1,000 balance           | 0.09                              | 0.04                         | 0.05                             |  |  |  |
| Share draft checking, \$5,000 balance      | 0.10                              | 0.06                         | 0.04                             |  |  |  |
| Money market accounts                      | 0.36                              | 0.16                         | 0.20                             |  |  |  |
| 1 Year certificate \$10,000 balance        | 1.48                              | 1.66                         | -0.18                            |  |  |  |
| Retirement (IRA) accounts                  | 0.92                              | 0.91                         | 0.01                             |  |  |  |
| Fee Income                                 |                                   |                              |                                  |  |  |  |
| Share draft checking, NSF fee              | \$28.33                           | \$32.43                      | -\$4.10                          |  |  |  |
| Credit cards, late fee                     | \$24.56                           | \$34.18                      | -\$9.62                          |  |  |  |
| Mortgages, closing costs                   | \$1,151.00                        | \$1,361.00                   | -\$210.00                        |  |  |  |